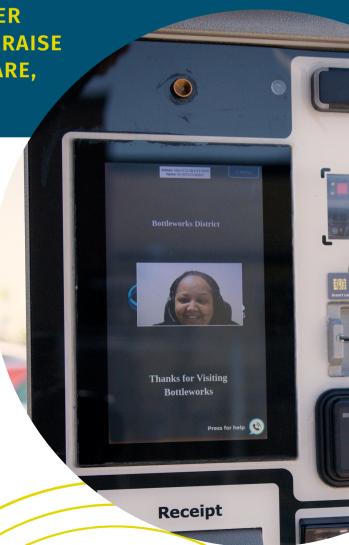

TIBA has also connected their audio-only and two-way video intercoms\*\* to our platform, dramatically decreasing the hardware cost of implementation.

\*The functionality to push rates is currently available for X30 and X60 models.

\*\*The video screen share is currently available for X60 models and requires additional TIBA hardware.

Please contact your TIBA dealer to start the process.