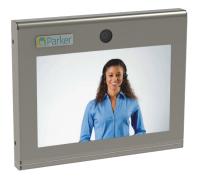

## **05-211 Video Display**

PRODUCT INFORMATION SHEET

Put the human touch back into parking with two-way video! The 05-211 Video Display delivers a face-to-face interaction between your parking patrons and remote attendants for a 21st century customer experience.

Our 05-211 Video Display provides a significant upgrade over traditional audio-only intercoms by providing your parking patrons a personal interaction. The 10.1" LCD HD screen and USB camera are housed in a durable, steel enclosure and can be used indoors or out with multiple wall, pedestal, and arm mounting options available.

## **FEATURES**

- 10.1" wide viewing angle screen (Sun hood available).
- 5 megapixel HD camera with 120° field of view.
- Thermostat controlled heater for cold weather operation.
- Integrated microphone.
- All-in-one housing for easy installation and versatile mounting options.
- Tough metal case and scratch resistant screen protector that can easily by swapped out.
- Designed & assembled in USA.