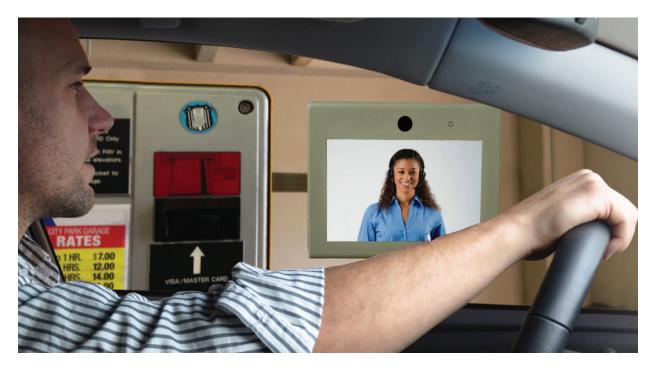

## **05-211 Video Display**

PRODUCT INFORMATION SHEET

Put the human touch back into parking with two-way video! The 05-211 Video Display delivers a face-to-face interaction between your parking patrons and remote attendants for a 21st century customer experience.

Our 05-211 Video Display provides a significant upgrade over traditional audio-only intercoms by providing your parking patrons a personal interaction. The 10.1" LCD HD screen and USB camera are housed in a durable, steel enclosure and can be used indoors or out with multiple wall, pedestal, and arm mounting options available.

## **FEATURES**

- 10.1" wide viewing angle screen (Sun hood available).
- 5 megapixel HD camera with 120° field of view.
- Thermostat controlled heater for cold weather operation.
- Integrated microphone.
- All-in-one housing for easy installation and versatile mounting options.
- Tough metal case and scratch resistant screen protector that can easily by swapped out.
- Designed & assembled in USA.