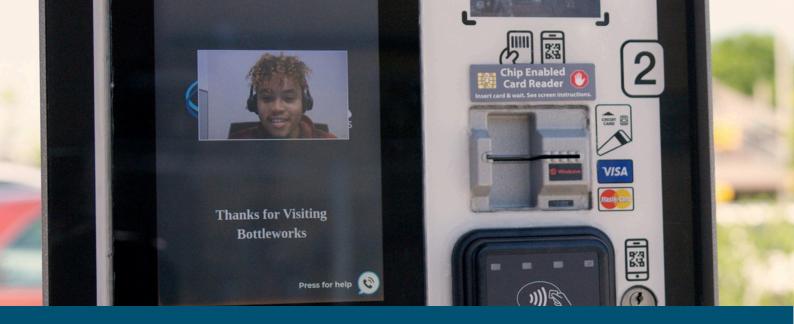

## **Video & Audio Integration**

TIBA has integrated their audio-only and twoway video\*\* intercoms into our platform for affordable, seamless communication in parking facilities. This integration provides:

- Lower Costs Reduces the need for extra hardware, making setup more affordable.
- Faster Support Real-time video improves customer assistance and reduces delays.
- Future-Ready Management Scalable for evolving parking technology needs.