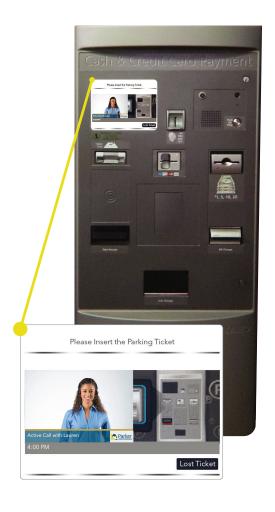

## Sleek Style Meets Unparalleled Service

Your customers deserve a best-in-class experience. That's why Parker Technology's 2-way video experience can now be **integrated** into Amano OPUS machines without any additional visible equipment.

This integration allows the Amano OPUS machines to connect directly to Parker's 24/7 call center for excellent customer service with the touch of a button. **No add-on screens necessary.** Use your current Amano OPUS equipment and make the most of the visitor experience.

3

The "help" button directly connects to the Parker 24/7 Call Center.